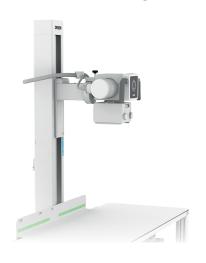

### **Tube Stand Options**

TS-FT4 TS-FT6 Extended Floor Rail

#### **Wall Stand with Counter Balance**

Counter balanced detector holder and control handle supports light and easy operation for vertical positioning.