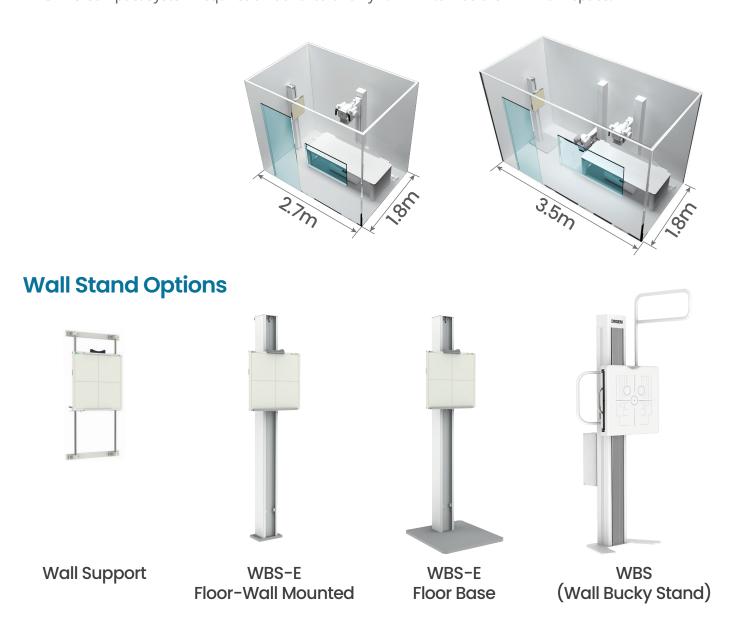

#### **Wall Stand with Counter Balance**

Counter balanced detector holder and control handle supports light and easy operation for vertical positioning.

## **Compact Size**

With the generator located beneath the patient table and no requirement for wall or ceiling supports, the DRGEM's Compact System requires a floor area of only  $2.7m \times 1.8m$  as the minimum space.