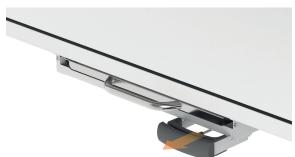

# Compact X-ray System

GXR-ES/ECS Series

# Fit for your Space, Workflow and Budget







# Fit for your Workflow & Budget

# **Various Patient Positioning**



## Wide Coverage for Orthopedic Diagnosis

Transverse tube movement provides wide positioning area





### **Bucky Auto Tracking**

- The table Bucky is always centered on the X-ray tube focus through the linkage.
- Bucky Tracking can be easily enabled or released by simple operation for oblique examination.





#### **Wall Stand with Counter Balance**

Counter balanced detector holder and control handle supports light and easy operation for vertical positioning.



#### Removable Grid



#### **Generator Control**

The operator control console is intuitively designed for user-friendly operation.



**Membrane Console** 



**Touch Console** 

## Fully Integrated DR System with AcquiDR

- Full Integration with X-ray Generator
- Full Featured Imaging Software
- Excellent Digital Image Quality
- DICOM 3.0 Compliant







## High Quality Diagnosis with Various Generator Lineup

Higher standard of Accuracy, Linearity, and Reproducibility

| System Model    | GXR-E20S                | GXR-E25S   | GXR-E32S   | GXR-E40S   |  |  |
|-----------------|-------------------------|------------|------------|