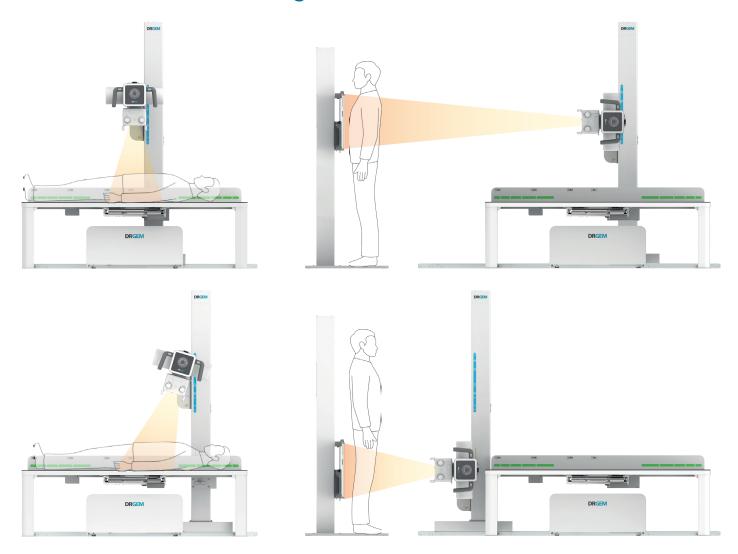

# **Various Patient Positioning**

## Wide Coverage for Orthopedic Diagnosis

Transverse tube movement provides wide positioning area

### **Bucky Auto Tracking**

- The table Bucky is always centered on the X-ray tube focus through the linkage.
- Bucky Tracking can be easily enabled or released by simple operation for oblique examination.

#### **Wall Stand with Counter Balance**

Counter balanced detector holder and control handle supports light and easy operation for vertical positioning.