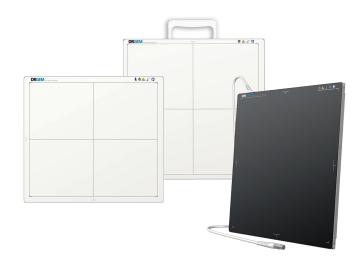

dic Diagnosis

Transverse tube movement provides wide positioning area





### **Bucky Auto Tracking**

- The table Bucky is always centered on the X-ray tube focus through the linkage.
- Bucky Tracking can be easily enabled or released by simple operation for oblique examination.





#### **Wall Stand with Counter Balance**

Counter balanced detector holder and control handle supports light and easy operation for vertical positioning.



#### Removable Grid



#### **Generator Control**

The operator control console is intuitively designed for user-friendly operation.



**Membrane Console** 



**Touch Console** 

## Fully Integrated DR System with AcquiDR

- Full Integration with X-ray Generator
- Full Featured Imaging Software
- Excellent Digital Image Quality
- DICOM 3.0 Compliant







## High Quality Diagnosis with Various Generator Lineup

Higher standard of Accuracy, Linearity, and Reproducibility

| System Model    | GXR-E20S                | GXR-E25S   | GXR-E32S   | GXR-E40S   |  |  |
|-----------------|-------------------------|------------|------------|------------|--|--|
| Generator Model | GXR-E20                 | GXR-E25    | GXR-E32    | GXR-E40    |  |  |
| Power Rating    | 20kW                    | 25kW       | 32kW       | 40kW       |  |  |
| Line Power      | 200-240V~ ±10%, 50/60Hz |            |            |            |  |  |
| kV Range        | 40 ~ 125kV, 1kV step    |            |            |            |  |  |
| mA Range        | 10 ~ 250mA              | 10 ~ 320mA | 10 ~ 400mA | 10 ~ 500mA |  |  |
| mAs Range       | 0.1 ~ 320mAs