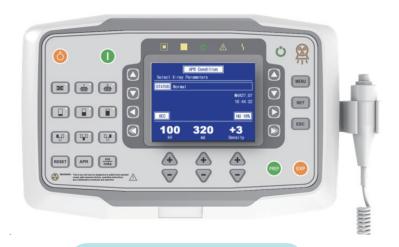

#### **Generator Control**

The operator control console is intuitively designed for user-friendly operation.

**Membrane Console** 

**Touch Console** 