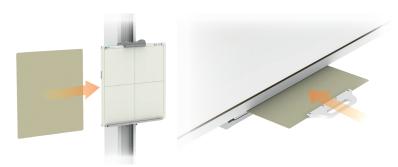

# Compact X-ray System

GXR-ES/ECS Series

# Fit for your Space, Workflow and Budget







# Fit for your Workflow & Budget

# **Various Patient Positioning**



## Wide Coverage for Orthopedic Diagnosis

Transverse tube movement provides wide positioning area





### **Bucky Auto Tracking**

- The table Bucky is always centered on the X-ray tube focus through the linkage.
- Bucky Tracking can be easily enabled or released by simple operation for oblique examination.





#### **Wall Stand with Counter Balance**

Counter balanced detector holder and control handle supports light and easy operation for vertical positioning.



#### Removable Grid



#### **Generator Control**

The operator control console is intuitively designed for user-friendly operation.



**Membrane Console** 



**Touch Console** 

## Fully Integrated DR System with AcquiDR

- Full Integration with X-ray Generator
- Full Featured Imaging Software
- Excellent Digital Image Quality
- DICOM 3.0 Compliant







## High Quality Diagnosis with Various Generator Lineup

Higher standard of Accuracy, Linearity, and Reproducibility

| System Model    | GXR-E20S                | GXR-E25S   | GXR-E32S   | GXR-E40S   |  |  |
|-----------------|-------------------------|------------|------------|------------|--|--|
| Generator Model | GXR-E20                 | GXR-E25    | GXR-E32    | GXR-E40    |  |  |
| Power Rating    | 20kW                    | 25kW       | 32kW