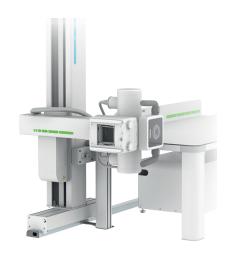

# **Various Patient Positioning**

## Wide Coverage for Orthopedic Diagnosis

Transverse tube movement provides wide positioning area

### **Bucky Auto Tracking**

- The table Bucky is always centered on the X-ray tube focus through the linkage.
- Bucky Tracking can be easily enabled or released by simple operation for oblique examination.