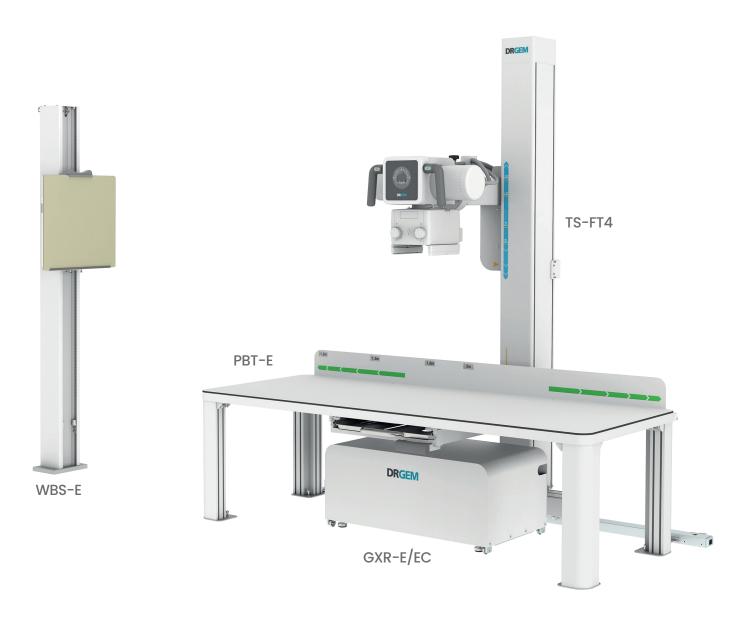

# Compact X-ray System

GXR-ES/ECS Series

# Fit for your Space, Workflow and Budget

# Fit for your Space

## **Compact Size**

With the generator located beneath the patient table and no requirement for wall or ceiling supports, the DRGEM's Compact System requires a floor area of only  $2.7m \times 1.8m$  as the minimum space.

#### **Table Height Options**

- PBT-E, Laminate Tabletop, Table height options 550/660/700mm
- PBT-E, Acrylic Tabletop, Table height option 552mm

### **Tube Stand Options**

TS-FT4 TS-FT6 Extended Floor Rail