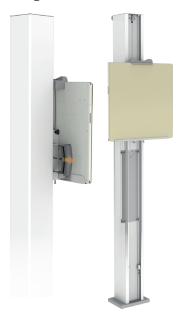

#### **Wall Stand with Counter Balance**

Counter balanced detector holder and control handle supports light and easy operation for vertical positioning.