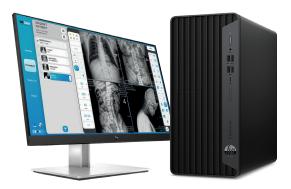

#### **Generator Control**

The operator control console is intuitively designed for user-friendly operation.

**Membrane Console** 

**Touch Console** 