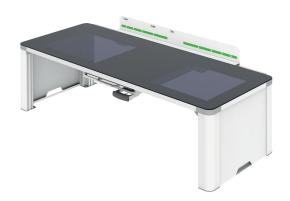

## **Compact Size**

With the generator located beneath the patient table and no requirement for wall or ceiling supports, the DRGEM's Compact System requires a floor area of only  $2.7m \times 1.8m$  as the minimum space.

### **Table Options**

Acrylic Tabletop, Side Cover

#### **Table Height Options**

- PBT-E, Laminate Tabletop, Table height options 550/660/700mm
- PBT-E, Acrylic Tabletop, Table height option 552mm