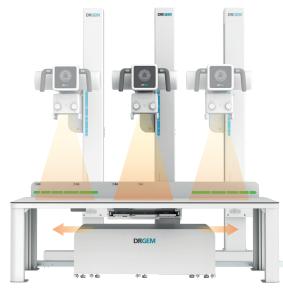

#### **Wall Stand with Counter Balance**

Counter balanced detector holder and control handle supports light and easy operation for vertical positioning.