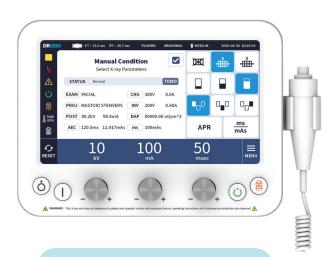

#### **Generator Control**

The operator control console is intuitively designed for user-friendly operation.

**Membrane Console** 

**Touch Console** 