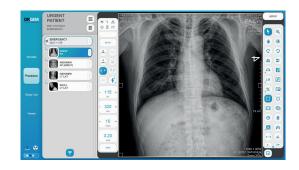

## Fully Integrated DR System with AcquiDR

- Full Integration with X-ray Generator
- Full Featured Imaging Software
- Excellent Digital Image Quality
- DICOM 3.0 Compliant