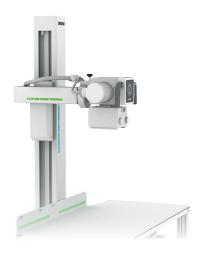

### **Tube Stand Options**

TS-FT4 TS-FT6 Extended Floor Rail

#### **Wall Stand with Counter Balance**

Counter balanced detector holder and control handle supports light and easy operation for vertical positioning.