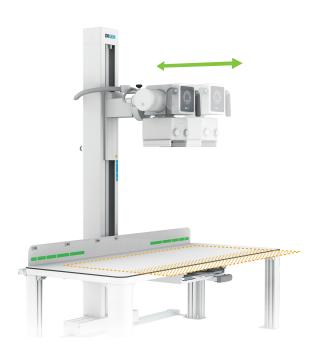

## Wide Coverage for Orthopedic Diagnosis

Transverse tube movement provides wide positioning area